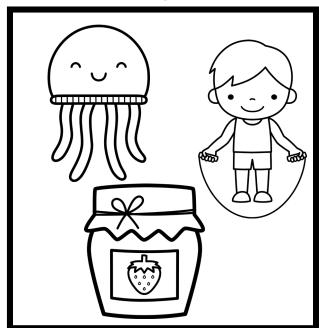

TER B

Color it.



Trace it.



Write it.







#### THE LETTER C

Color it.







Write it.

Say it.

|          | <br>_ |
|----------|-------|
| <u></u>  | <br>_ |
|          | _     |
| 0-       | <br>_ |
| <u> </u> |       |





#### THE LETTER D

Color it.



Trace it.



Write it.







#### THE LETTER E

Color it.







Write it.

Say it.





Name:



#### THE LETTER F

Color it.



Trace it.



Write it.





#### KINDER with G

#### THE LETTER G

Color it.



Trace it.



Write it.





Name:

#### THE LETTER H

Color it.



Trace it.



Write it.





#### THE LETTER I

Color it.







Write it.

Say it.

| <u></u>  |   |
|----------|---|
|          |   |
| <u> </u> |   |
|          | _ |
|          | - |
|          |   |



#### THE LETTER J







Write it.



Say it.



Name:

#### THE LETTER K

Color it.



Trace it.



Write it.







## THE LETTER L

Color it.



Trace it.



Write it.





#### THE LETTER M

Color it.



Trace it.



Write it.







#### THE LETTER N

Color it.



Trace it.



Write it.





#### KINDER with

#### THE LETTER O

Color it.



Trace it.



Write it.







#### THE LETTER P

Color it.



Trace it.



Write it.







#### THE LETTER



Color it.



Trace it.



Write it.







#### THE LETTER R

Color it.







Write it.

Say it.







#### THE LETTER S

Color it.







Write it.

Say it.

| <u> </u> |  |
|----------|--|
| <u> </u> |  |
| <u>S</u> |  |
|          |  |



## THE LETTER T

Color it.



Trace it.



Write it.







#### THE LETTER V

Color it.



Trace it.



Write it.





#### THE LETTER



Color