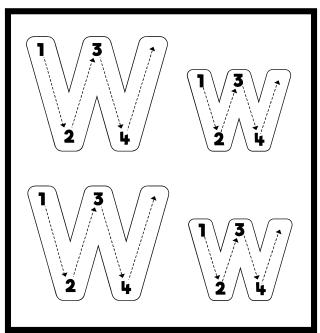

#### THE LETTER

Color it.

Trace it.

Write it.

| <u></u>     |  |
|-------------|--|
| <del></del> |  |
| 3.2         |  |
| <u></u>     |  |
| <u> </u>    |  |