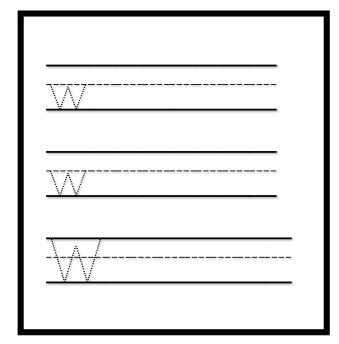

#### THE LETTER

Color it.

Trace it.

Write it.

| <u></u>     |  |
|-------------|--|
| <del></del> |  |
| 3.2         |  |
| <u></u>     |  |
| <u> </u>    |  |