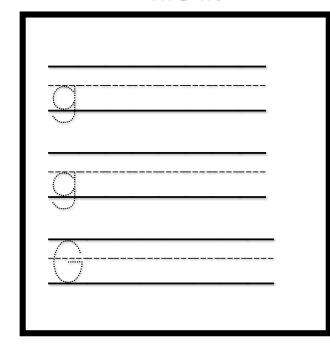

COLOR IT. TRACE IT. WRITE IT. SAY IT.

# WRITING PRACTICE



#### THE LETTER

Color it.



Trace it.



Write it.







#### THE LETTER B

Color it.



Trace it.



Write it.







#### THE LETTER C

Color it.







Write it.

Say it.

|          | <br>_ |
|----------|-------|
| <u></u>  | <br>_ |
|          | _     |
| 0-       | <br>_ |
| <u> </u> |       |





#### THE LETTER D

Color it.



Trace it.



Write it.







#### THE LETTER E

Color it.







Write it.

Say it.





Name:



#### THE LETTER F

Color it.



Trace it.



Write it.





#### KINDER with G

#### THE LETTER G

Color it.



Trace it.



Write it.





Name:

#### THE LETTER H

Color it.



Trace it.



Write it.





#### THE LETTER I

Color it.







Write it.

Say it.

| <u></u>  |   |
|----------|---|
|          |   |
| <u> </u> |   |
|          | _ |
|          | - |
|          |   |



#### THE LETTER J







Write it.



Say it.



Name:

#### THE LETTER K

Color it.



Trace it.



Write it.







## THE LETTER L

Color it.



Trace it.



Write it.





#### THE LETTER M

Color it.



Trace it.



Write it.







#### THE LETTER N

Color it.



Trace it.



Write it.





#### KINDER with

#### THE LETTER O

Color it.



Trace it.



Write it.







#### THE LETTER P

Color it.



Trace it.



Write it.







#### THE LETTER



Color it.



Trace it.



Write it.







#### THE LETTER R

Color it.







Write it.

Sa