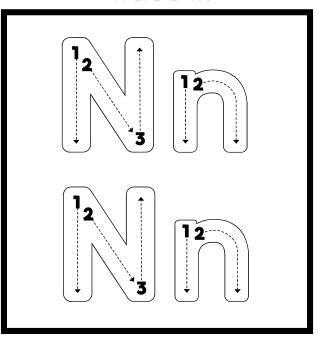

#### THE LETTER D

Color it.



Trace it.



Write it.







#### THE LETTER E

Color it.







Write it.

Say it.





Name:



#### THE LETTER F

Color it.



Trace it.



Write it.





#### KINDER with G

#### THE LETTER G

Color it.



Trace it.



Write it.





Name:

#### THE LETTER H

Color it.



Trace it.



Write it.





#### THE LETTER I

Color it.







Write it.

Say it.

| <u></u>  |   |
|----------|---|
|          |   |
| <u> </u> |   |
|          | _ |
|          | - |
|          |   |



#### THE LETTER J







Write it.



Say it.



Name:

#### THE LETTER K

Color it.



Trace it.



Write it.







## THE LETTER L

Color it.



Trace it.



Write it.





#### THE LETTER M

Color it.



Trace it.



Write it.







#### THE LETTER N

Color it.



Trace it.



Write it.





#### KINDER with

#### THE LETTER O

Color it.



Trace it.



Write it.







#### THE LETTER P

Color it.



Trace it.



Write it.







#### THE LETTER



Color it.



Trace it.



Write it.







#### THE LETTER R

Color it.







Write it.

Say it.







#### THE LETTER S

Color it.







Write it.

Say it.

| <u> </u> |  |
|----------|--|
| <u> </u> |  |
| <u>S</u> |  |
|          |  |



## THE LETTER T

Color it.



Trace it.



Write it.







#### THE LETTER V

Color it.



Trace it.



Write it.





#### THE LETTER



Color it.



Trace it.



Write it.

| <u></u>     |  |
|-------------|--|
| <del></del> |  |
| 3.2         |  |
| <u></u>     |  |
| <u> </u>    |  |



#### THE LETTER





Color it.



Trace it.



Write it.





#### KINDE with G

####