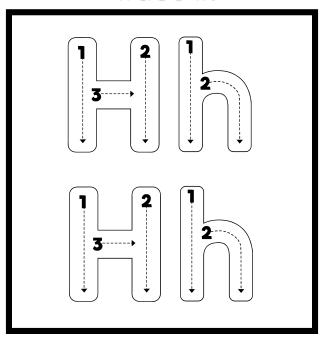

COLOR IT. TRACE IT. WRITE IT. SAY IT.

# WRITING PRACTICE



#### THE LETTER

Color it.



Trace it.



Write it.







#### THE LETTER B

Color it.



Trace it.



Write it.







#### THE LETTER C

Color it.







Write it.

Say it.

|          | <br>_ |
|----------|-------|
| <u></u>  | <br>_ |
|          | _     |
| 0-       | <br>_ |
| <u> </u> |       |





#### THE LETTER D

Color it.



Trace it.



Write it.







#### THE LETTER E

Color it.







Write it.

Say it.





Name:



#### THE LETTER F

Color it.



Trace it.



Write it.





#### KINDER with G

#### THE LETTER G

Color it.



Trace it.



Write it.





Name:

#### THE LETTER H

Color it.



Trace it.



Write it.





#### THE LETTER I

Color it.







Write it.

Say it.

| <u></u>  |   |
|----------|---|
|          |   |
| <u> </u> |   |
|          | _ |
|          | - |
|          |   |



#### THE LETTER J







Write it.



Say it.



Name:

#### THE LETTER K

Color it.



Trace it.



Write it.







## THE LETTER L

Color it.



Trace it.



Write it.





#### THE LETTER M

Color it.



Trace it.



Write it.







#### THE LETTER N

Color it.



Trace it.



Write it.





#### KINDER with

#### THE LETTER O

Color it.



Trace it.



Write it.







#### THE LETTER P

Color it.



Trace it.



Write it.







#### THE LETTER



Color it.



Trace it.



Write it.







#### THE LETTER R

Color it.







Write it.

Say it.







#### THE LETTER S

Color it.







Write