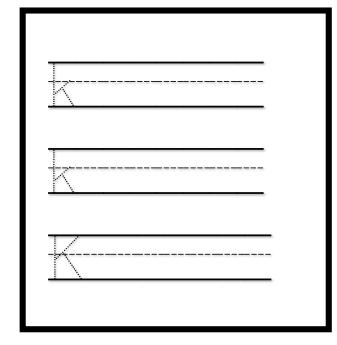

C

Color it.







Write it.

Say it.

|          | <br>_ |
|----------|-------|
| <u></u>  | <br>_ |
|          | _     |
| 0-       | <br>_ |
| <u> </u> |       |





#### THE LETTER D

Color it.



Trace it.



Write it.







#### THE LETTER E

Color it.







Write it.

Say it.





Name:



#### THE LETTER F

Color it.



Trace it.



Write it.





#### KINDER with G

#### THE LETTER G

Color it.



Trace it.



Write it.





Name:

#### THE LETTER H

Color it.



Trace it.



Write it.





#### THE LETTER I

Color it.







Write it.

Say it.

| <u></u>  |   |
|----------|---|
|          |   |
| <u> </u> |   |
|          | _ |
|          | - |
|          |   |



#### THE LETTER J







Write it.



Say it.



Name:

#### THE LETTER K

Color it.



Trace it.



Write it.







## THE LETTER L

Color it.



Trace it.



Write it.





#### THE LETTER M

Color it.



Trace it.



Write it.







#### THE LETTER N

Color it.



Trace it.



Write it.





#### KINDER with

#### THE LETTER O

Color it.



Trace it.



Write it.







#### THE LETTER P

Color it.



Trace it.



Write it.







#### THE LETTER



Color it.



Trace it.



Write it.







#### THE LETTER R

Color it.







Write it.

Say it.







#### THE LETTER S

Color it.







Write it.

Say it.

| <u> </u> |  |
|----------|--|
| <u> </u> |  |
| <u>S</u> |  |
|          |  |



## THE LETTER T

Color it.



Trace it.



Write it.







#### THE LETTER V

Color it.



Trace it.



Write it.





#### THE LETTER



Color it.



Trace it.



Write it.

| <u></u>     |  |
|-------------