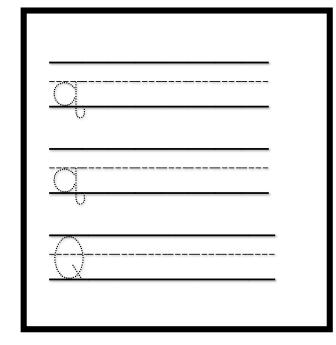

### THE LETTER G

Color it.



Trace it.



Write it.





Name:

#### THE LETTER H

Color it.



Trace it.



Write it.





#### THE LETTER I

Color it.







Write it.

Say it.

| <u></u>  |   |
|----------|---|
|          |   |
| <u> </u> |   |
|          | _ |
|          | - |
|          |   |



#### THE LETTER J







Write it.



Say it.



Name:

#### THE LETTER K

Color it.



Trace it.



Write it.







## THE LETTER L

Color it.



Trace it.



Write it.





#### THE LETTER M

Color it.



Trace it.



Write it.







#### THE LETTER N

Color it.



Trace it.



Write it.





#### KINDER with

#### THE LETTER O

Color it.



Trace it.



Write it.







#### THE LETTER P

Color it.



Trace it.



Write it.







#### THE LETTER



Color it.



Trace it.



Write it.







#### THE LETTER R

Color it.







Write it.

Say it.







#### THE LETTER S

Color it.







Write it.

Say it.

| <u> </u> |  |
|----------|--|
| <u> </u> |  |
| <u>S</u> |  |
|          |  |



## THE LETTER T

Color it.



Trace it.



Write it.







#### THE LETTER V

Color it.



Trace it.



Write it.





#### THE LETTER



Color it.



Trace it.



Write it.

| <u></u>     |  |
|-------------|--|
| <del></del> |  |
| 3.2         |  |
| <u></u>     |  |
| <u> </u>    |  |



#### THE LETTER





Color it.



Trace it.



Write it.





#### KINDE with G

#### THE LETTER X

Color it.



Trace it.



Write it.







#### THE LETTER Y

Color it.



Trace it.



Write it.







#### THE LETTER Z

Color it.

Trace it.





Write it.

|         | <br> |  |
|---------|------