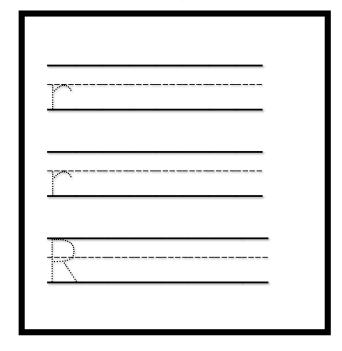

e:

#### THE LETTER H

Color it.



Trace it.



Write it.





#### THE LETTER I

Color it.







Write it.

Say it.

| <u></u>  |   |
|----------|---|
|          |   |
| <u> </u> |   |
|          | _ |
|          | - |
|          |   |



#### THE LETTER J







Write it.



Say it.



Name:

#### THE LETTER K

Color it.



Trace it.



Write it.







## THE LETTER L

Color it.



Trace it.



Write it.





#### THE LETTER M

Color it.



Trace it.



Write it.







#### THE LETTER N

Color it.



Trace it.



Write it.





#### KINDER with

#### THE LETTER O

Color it.



Trace it.



Write it.







#### THE LETTER P

Color it.



Trace it.



Write it.







#### THE LETTER



Color it.



Trace it.



Write it.







#### THE LETTER R

Color it.







Write it.

Say it.







#### THE LETTER S

Color it.







Write it.

Say it.

| <u> </u> |  |
|----------|--|
| <u> </u> |  |
| <u>S</u> |  |
|          |  |



## THE LETTER T

Color it.



Trace it.



Write it.







#### THE LETTER V

Color it.



Trace it.



Write it.





#### THE LETTER



Color it.



Trace it.



Write it.

| <u></u>     |  |
|-------------|--|
| <del></del> |  |
| 3.2         |  |
| <u></u>     |  |
| <u> </u>    |  |



#### THE LETTER





Color it.



Trace it.



Write it.





#### KINDE with G

#### THE LETTER X

Color it.



Trace it.



Write it.







#### THE LETTER Y

Color it.



Trace it.



Write it.







#### THE LETTER Z

Color it.

Trace it.





Write it.

|         | <br> |  |
|---------|------|--|
|         |      |  |
| <u></u> | <br> |  |
|         | <