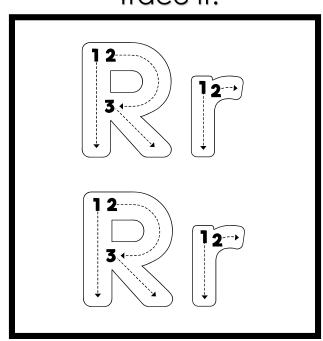

Write it.





Name:

#### THE LETTER H

Color it.



Trace it.



Write it.





#### THE LETTER I

Color it.







Write it.

Say it.

| <u></u>  |   |
|----------|---|
|          |   |
| <u> </u> |   |
|          | _ |
|          | - |
|          |   |



#### THE LETTER J







Write it.



Say it.



Name:

#### THE LETTER K

Color it.



Trace it.



Write it.







## THE LETTER L

Color it.



Trace it.



Write it.





#### THE LETTER M

Color it.



Trace it.



Write it.







#### THE LETTER N

Color it.



Trace it.



Write it.





#### KINDER with

#### THE LETTER O

Color it.



Trace it.



Write it.







#### THE LETTER P

Color it.



Trace it.



Write it.







#### THE LETTER



Color it.



Trace it.



Write it.







#### THE LETTER R

Color it.







Write it.

Say it.







#### THE LETTER S

Color it.







Write it.

Say it.

| <u> </u> |  |
|----------|--|
| <u> </u> |  |
| <u>S</u> |  |
|          |  |



## THE LETTER T

Color it.



Trace it.



Write it.







#### THE LETTER V

Color it.



Trace it.



Write it.





#### THE LETTER



Color it.



Trace it.



Write it.

| <u></u>     |  |
|-------------|--|
| <del></del> |  |
| 3.2         |  |
| <u></u>     |  |
| <u> </u>    |  |



#### THE LETTER





Color it.



Trace it.



Write it.





#### KINDE with G

#### THE LETTER X

Color it.



Trace it.



Write it.







#### THE LETTER Y

Color it.



Trace it.



Write it.







#### THE LETTER Z

Color it.

Trace it.





Write it.

|         | <br> |  |
|---------|------|--|
|         |      |  |
| <u></u> | <