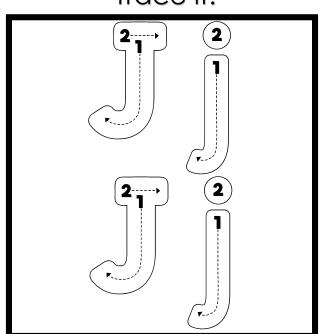

it.







#### THE LETTER B

Color it.



Trace it.



Write it.







#### THE LETTER C

Color it.







Write it.

Say it.

|          | <br>_ |
|----------|-------|
| <u></u>  | <br>_ |
|          | _     |
| 0-       | <br>_ |
| <u> </u> |       |





#### THE LETTER D

Color it.



Trace it.



Write it.







#### THE LETTER E

Color it.







Write it.

Say it.





Name:



#### THE LETTER F

Color it.



Trace it.



Write it.





#### KINDER with G

#### THE LETTER G

Color it.



Trace it.



Write it.





Name:

#### THE LETTER H

Color it.



Trace it.



Write it.





#### THE LETTER I

Color it.







Write it.

Say it.

| <u></u>  |   |
|----------|---|
|          |   |
| <u> </u> |   |
|          | _ |
|          | - |
|          |   |



#### THE LETTER J







Write it.



Say it.



Name:

#### THE LETTER K

Color it.



Trace it.



Write it.







## THE LETTER L

Color it.



Trace it.



Write it.





#### THE LETTER M

Color it.



Trace it.



Write it.







#### THE LETTER N

Color it.



Trace it.



Write it.





#### KINDER with

#### THE LETTER O

Color it.



Trace it.



Write it.







#### THE LETTER P

Color it.



Trace it.



Write it.







#### THE LETTER



Color it.



Trace it.



Write it.







#### THE LETTER R

Color it.







Write it.

Say it.







#### THE LETTER S

Color it.







Write it.

Say it.

| <u> </u> |  |
|----------|--|
| <u> </u> |  |
| <u>S</u> |  |
|          |  |



## THE LETTER T

Color it.



Trace it.



Write it.







#### THE LETTER V

Color it.



Trace it.



Write it.