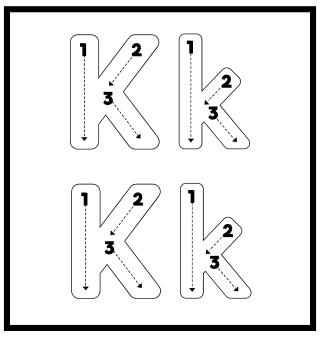

## THE LETTER C

Color it.







Write it.

Say it.

|          | <br>_ |
|----------|-------|
| <u></u>  | <br>_ |
|          | _     |
| 0-       | <br>_ |
| <u> </u> |       |





#### THE LETTER D

Color it.



Trace it.



Write it.







#### THE LETTER E

Color it.







Write it.

Say it.





Name:



#### THE LETTER F

Color it.



Trace it.



Write it.





#### KINDER with G

#### THE LETTER G

Color it.



Trace it.



Write it.





Name:

#### THE LETTER H

Color it.



Trace it.



Write it.





#### THE LETTER I

Color it.







Write it.

Say it.

| <u></u>  |   |
|----------|---|
|          |   |
| <u> </u> |   |
|          | _ |
|          | - |
|          |   |



#### THE LETTER J







Write it.



Say it.



Name:

#### THE LETTER K

Color it.



Trace it.



Write it.







## THE LETTER L

Color it.



Trace it.



Write it.





#### THE LETTER M

Color it.



Trace it.



Write it.







#### THE LETTER N

Color it.



Trace it.



Write it.





#### KINDER with

#### THE LETTER O

Color it.



Trace it.



Write it.







#### THE LETTER P

Color it.



Trace it.



Write it.







#### THE LETTER



Color it.



Trace it.



Write it.







#### THE LETTER R

Color it.







Write it.

Say it.







#### THE LETTER S

Color it.







Write it.

Say it.

| <u> </u> |  |
|----------|--|
| <u> </u> |  |
| <u>S</u> |  |
|          |  |



## THE LETTER T

Color it.



Trace it.



Write it.







#### THE LETTER V

Color it.



Trace it.



Write it.





#### THE LETTER



Color it.



Trace it.



Write it.

| <u></u>     |  |
|