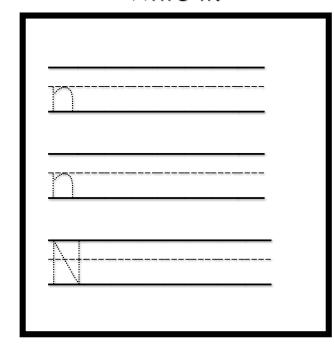

ETTER D

Color it.



Trace it.



Write it.







#### THE LETTER E

Color it.







Write it.

Say it.





Name:



#### THE LETTER F

Color it.



Trace it.



Write it.





#### KINDER with G

#### THE LETTER G

Color it.



Trace it.



Write it.





Name:

#### THE LETTER H

Color it.



Trace it.



Write it.





#### THE LETTER I

Color it.







Write it.

Say it.

| <u></u>  |   |
|----------|---|
|          |   |
| <u> </u> |   |
|          | _ |
|          | - |
|          |   |



#### THE LETTER J







Write it.



Say it.



Name:

#### THE LETTER K

Color it.



Trace it.



Write it.







## THE LETTER L

Color it.



Trace it.



Write it.





#### THE LETTER M

Color it.



Trace it.



Write it.







#### THE LETTER N

Color it.



Trace it.



Write it.





#### KINDER with

#### THE LETTER O

Color it.



Trace it.



Write it.







#### THE LETTER P

Color it.



Trace it.



Write it.







#### THE LETTER



Color it.



Trace it.



Write it.







#### THE LETTER R

Color it.







Write it.

Say it.







#### THE LETTER S

Color it.







Write it.

Say it.

| <u> </u> |  |
|----------|--|
| <u> </u> |  |
| <u>S</u> |  |
|          |  |



## THE LETTER T

Color it.



Trace it.



Write it.







#### THE LETTER V

Color it.



Trace it.



Write it.





#### THE LETTER



Color it.



Trace it.



Write it.

| <u></u>     |  |
|-------------|--|
| <del></del> |  |
| 3.2         |  |
| <u></u>     |  |
| <u> </u>    |  |



#### THE LETTER





Color it.



Trace it.



Write it.





#### KINDE with G

#### THE LETTER X