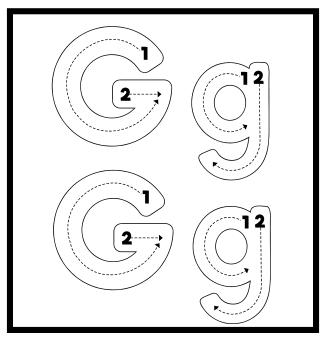

COLOR IT. TRACE IT. WRITE IT. SAY IT.

# WRITING PRACTICE



#### THE LETTER

Color it.



Trace it.



Write it.







#### THE LETTER B

Color it.



Trace it.



Write it.







#### THE LETTER C

Color it.







Write it.

Say it.

|          | <br>_ |
|----------|-------|
| <u></u>  | <br>_ |
|          | _     |
| 0-       | <br>_ |
| <u> </u> |       |





#### THE LETTER D

Color it.



Trace it.



Write it.







#### THE LETTER E

Color it.







Write it.

Say it.





Name:



#### THE LETTER F

Color it.



Trace it.



Write it.





#### KINDER with G

#### THE LETTER G

Color it.



Trace it.



Write it.





Name:

#### THE LETTER H

Color it.



Trace it.



Write it.





#### THE LETTER I

Color it.







Write it.

Say it.

| <u></u>  |   |
|----------|---|
|          |   |
| <u> </u> |   |
|          | _ |
|          | - |
|          |   |



#### THE LETTER J







Write it.



Say it.



Name:

#### THE LETTER K

Color it.



Trace it.



Write it.







## THE LETTER L

Color it.



Trace it.



Write it.





#### THE LETTER M

Color it.



Trace it.



Write it.







#### THE LETTER N

Color it.



Trace it.



Write it.





#### KINDER with

#### THE LETTER O

Color it.



Trace it.



Write it.







#### THE LETTER P

Color it.



Trace it.



Write it.







#### THE LETTER



Color it.



Trace it.



Write it.







#### THE LETTER R

Color it.