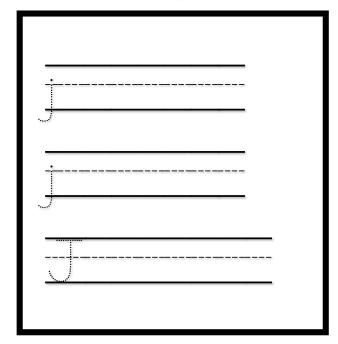

### THE LETTER B

Color it.



Trace it.



Write it.







#### THE LETTER C

Color it.







Write it.

Say it.

|          | <br>_ |
|----------|-------|
| <u></u>  | <br>_ |
|          | _     |
| 0-       | <br>_ |
| <u> </u> |       |





#### THE LETTER D

Color it.



Trace it.



Write it.







#### THE LETTER E

Color it.







Write it.

Say it.





Name:



#### THE LETTER F

Color it.



Trace it.



Write it.





#### KINDER with G

#### THE LETTER G

Color it.



Trace it.



Write it.





Name:

#### THE LETTER H

Color it.



Trace it.



Write it.





#### THE LETTER I

Color it.







Write it.

Say it.

| <u></u>  |   |
|----------|---|
|          |   |
| <u> </u> |   |
|          | _ |
|          | - |
|          |   |



#### THE LETTER J







Write it.



Say it.



Name:

#### THE LETTER K

Color it.



Trace it.



Write it.







## THE LETTER L

Color it.



Trace it.



Write it.





#### THE LETTER M

Color it.



Trace it.



Write it.







#### THE LETTER N

Color it.



Trace it.



Write it.





#### KINDER with

#### THE LETTER O

Color it.



Trace it.



Write it.







#### THE LETTER P

Color it.



Trace it.



Write it.







#### THE LETTER



Color it.



Trace it.



Write it.







#### THE LETTER R

Color it.







Write it.

Say it.







#### THE LETTER S

Color it.







Write it.

Say it.

| <u> </u> |  |
|----------|--|
| <u> </u> |  |
| <u>S</u> |  |
|          |  |



## THE LETTER T

Color it.



Trace it.



Write it.







#### THE LETTER V

Color it.



Trace it.



Write it.





#### THE LETT