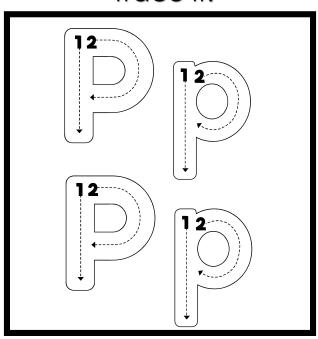

HE LETTER F

Color it.



Trace it.



Write it.





#### KINDER with G

#### THE LETTER G

Color it.



Trace it.



Write it.





Name:

#### THE LETTER H

Color it.



Trace it.



Write it.





#### THE LETTER I

Color it.







Write it.

Say it.

| <u></u>  |   |
|----------|---|
|          |   |
| <u> </u> |   |
|          | _ |
|          | - |
|          |   |



#### THE LETTER J







Write it.



Say it.



Name:

#### THE LETTER K

Color it.



Trace it.



Write it.







## THE LETTER L

Color it.



Trace it.



Write it.





#### THE LETTER M

Color it.



Trace it.



Write it.







#### THE LETTER N

Color it.



Trace it.



Write it.





#### KINDER with

#### THE LETTER O

Color it.



Trace it.



Write it.







#### THE LETTER P

Color it.



Trace it.



Write it.







#### THE LETTER



Color it.



Trace it.



Write it.







#### THE LETTER R

Color it.







Write it.

Say it.







#### THE LETTER S

Color it.







Write it.

Say it.

| <u> </u> |  |
|----------|--|
| <u> </u> |  |
| <u>S</u> |  |
|          |  |



## THE LETTER T

Color it.



Trace it.



Write it.







#### THE LETTER V

Color it.



Trace it.



Write it.





#### THE LETTER



Color it.



Trace it.



Write it.

| <u></u>     |  |
|-------------|--|
| <del></del> |  |
| 3.2         |  |
| <u></u>     |  |
| <u> </u>    |  |



#### THE LETTER





Color it.



Trace it.



Write it.





#### KINDE with G

#### THE LETTER X

Color it.



Trace it.



Write it.







#### THE LETTER Y

Color it.



Trace it.



Write it.







#### THE LETTER Z

C