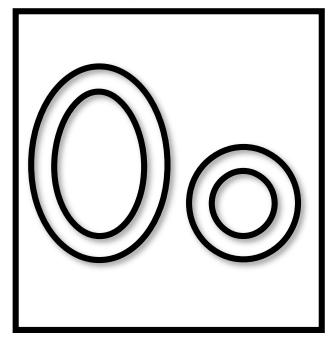

#### THE LETTER E

Color it.







Write it.

Say it.





Name:



#### THE LETTER F

Color it.



Trace it.



Write it.





#### KINDER with G

#### THE LETTER G

Color it.



Trace it.



Write it.





Name:

#### THE LETTER H

Color it.



Trace it.



Write it.





#### THE LETTER I

Color it.







Write it.

Say it.

| <u></u>  |   |
|----------|---|
|          |   |
| <u> </u> |   |
|          | _ |
|          | - |
|          |   |



#### THE LETTER J







Write it.



Say it.



Name:

#### THE LETTER K

Color it.



Trace it.



Write it.







## THE LETTER L

Color it.



Trace it.



Write it.





#### THE LETTER M

Color it.



Trace it.



Write it.







#### THE LETTER N

Color it.



Trace it.



Write it.





#### KINDER with

#### THE LETTER O

Color it.



Trace it.



Write it.







#### THE LETTER P

Color it.



Trace it.



Write it.







#### THE LETTER



Color it.



Trace it.



Write it.







#### THE LETTER R

Color it.







Write it.

Say it.







#### THE LETTER S

Color it.







Write it.

Say it.

| <u> </u> |  |
|----------|--|
| <u> </u> |  |
| <u>S</u> |  |
|          |  |



## THE LETTER T

Color it.



Trace it.



Write it.







#### THE LETTER V

Color it.



Trace it.



Write it.





#### THE LETTER



Color it.



Trace it.



Write it.

| <u></u>     |  |
|-------------|--|
| <del></del> |  |
| 3.2         |  |
| <u></u>     |  |
| <u> </u>    |  |



#### THE LETTER





Color it.



Trace it.



Write it.





#### KINDE with G

#### THE LETTER X

Color it.



Trace it.



Write it.







#### TH