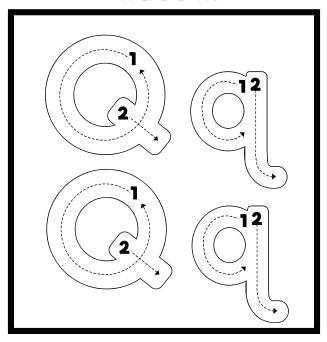

DER with G

#### THE LETTER G

Color it.



Trace it.



Write it.





Name:

#### THE LETTER H

Color it.



Trace it.



Write it.





#### THE LETTER I

Color it.







Write it.

Say it.

| <u></u>  |   |
|----------|---|
|          |   |
| <u> </u> |   |
|          | _ |
|          | - |
|          |   |



#### THE LETTER J







Write it.



Say it.



Name:

#### THE LETTER K

Color it.



Trace it.



Write it.







## THE LETTER L

Color it.



Trace it.



Write it.





#### THE LETTER M

Color it.



Trace it.



Write it.







#### THE LETTER N

Color it.



Trace it.



Write it.





#### KINDER with

#### THE LETTER O

Color it.



Trace it.



Write it.







#### THE LETTER P

Color it.



Trace it.



Write it.







#### THE LETTER



Color it.



Trace it.



Write it.







#### THE LETTER R

Color it.







Write it.

Say it.







#### THE LETTER S

Color it.







Write it.

Say it.

| <u> </u> |  |
|----------|--|
| <u> </u> |  |
| <u>S</u> |  |
|          |  |



## THE LETTER T

Color it.



Trace it.



Write it.







#### THE LETTER V

Color it.



Trace it.



Write it.





#### THE LETTER



Color it.



Trace it.



Write it.

| <u></u>     |  |
|-------------|--|
| <del></del> |  |
| 3.2         |  |
| <u></u>     |  |
| <u> </u>    |  |



#### THE LETTER





Color it.



Trace it.



Write it.





#### KINDE with G

#### THE LETTER X

Color it.



Trace it.



Write it.







#### THE LETTER Y

Color it.



Trace it.



Write it.







#### THE LETTER Z

Color it.

Trace it.





Write it.

|         | <br> |  |
|---