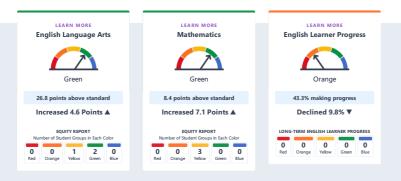

#### GLENMEADE ELEMENTARY Academic Performance

View Student Assessment Results and other aspects of school performance.

GLENMEADE ELEMENTARY Academic Engagement See information that shows how well schools are engaging students in their learning.