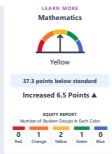

#### **Academic Performance**

View Student Assessment Results and other aspects of school performance.

See information that shows how well schools are engaging students in their learning.