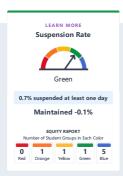

## **Conditions & Climate**

View data related to how well schools are providing a healthy, safe and welcoming environment.