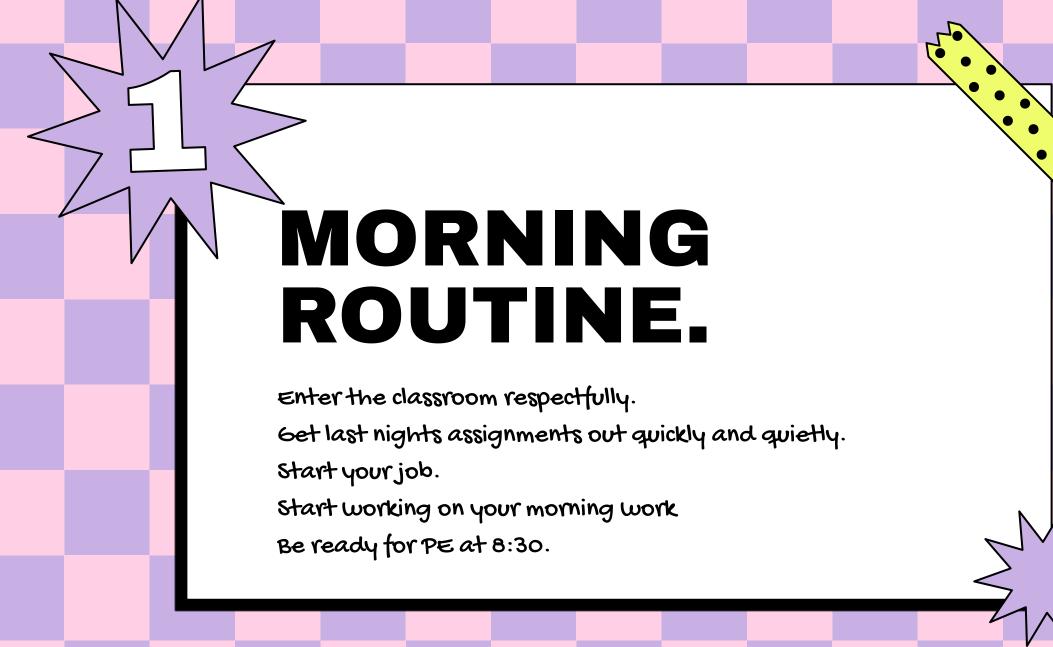

# END OF THE DAY ROUTINE.

Clear off your desk completely. You may wipe off your desk if needed.

Check to make sure your cubby is neat and organized.

Look for trash near or around your desk and table group.

Plug in your chromebook in its correct port.

make sure you have your homework and reading book in your backpack.

## M | T | W | F SCHEDULE

7:50 School begins

8:00 Morning routine

8:30 PE

9:00 Math Block

10:25 Recess

10:38 ELA Block

12:00 Lunch