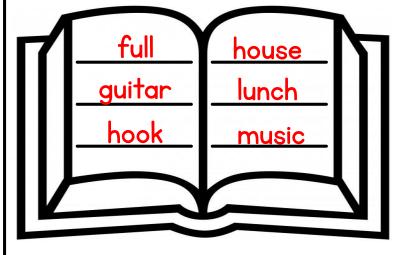

--------|--------|--------|----------|----------|
| church | lunch    | violin | dance  | clarinet | backyard |
| paint  | dominoes | aunt   | hook   | catch    | pictures |
| full   | four     | almost | after  | play     | uncle    |





fudge - mute



paid - wag





# Guide Word Guru

Directions: Read the words in the word bank. Write the words under the correct set of guide words below.

#### Word Bank

| music  | house    | sailor | guitar | birthday | crown    |
|--------|----------|--------|--------|----------|----------|
| church | lunch    | violin | dance  | clarinet | backyard |
| paint  | dominoes | aunt   | hook   | catch    | pictures |
| full   | four     | almost | after  | play     | uncle    |

### about - chain

## chart - fox

Kei





# fudge - mute

## paid - wag