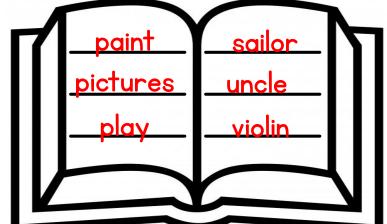

------|--------|--------|----------|----------|
| church | lunch    | violin | dance  | clarinet | backyard |
| paint  | dominoes | aunt   | hook   | catch    | pictures |
| full   | four     | almost | after  | play     | uncle    |





fudge - mute



paid - wag





# Guide Word Guru

Directions: Read the words in the word bank. Write the words under the correct set of guide words below.

#### Word Bank

| music  | house    | sailor | guitar | birthday | crown    |
|--------|----------|--------|--------|----------|----------|
| church | lunch    | violin | dance  | clarinet | backyard |
| paint  | dominoes | aunt   | hook   | catch    | pictures |
| full   | four     | almost | after  | play     | uncle    |

### about - chain

## chart - fox

Kei





# fudge - mute

## paid - wag