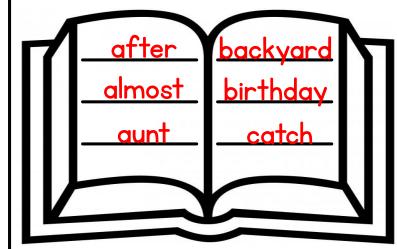

### Word Bank

| music  | house    | sailor | guitar | birthday | crown    |
|--------|----------|--------|--------|----------|----------|
| church | lunch    | violin | dance  | clarinet | backyard |
| paint  | dominoes | aunt   | hook   | catch    | pictures |
| full   | four     | almost | after  | play     | uncle    |

## chart - fox

Kei