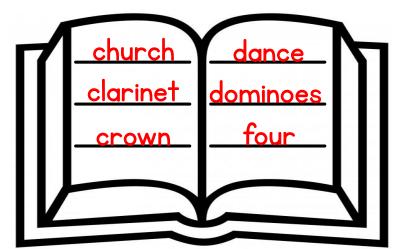

irthday | crown    |
|--------|----------|--------|--------|----------|----------|
| church | lunch    | violin | dance  | clarinet | backyard |
| paint  | dominoes | aunt   | hook   | catch    | pictures |
| full   | four     | almost | after  | play     | uncle    |





fudge - mute



paid - wag





# Guide Word Guru

Directions: Read the words in the word bank. Write the words under the correct set of guide words below.

#### Word Bank

| music  | house    | sailor | guitar | birthday | crown    |
|--------|----------|--------|--------|----------|----------|
| church | lunch    | violin | dance  | clarinet | backyard |
| paint  | dominoes | aunt   | hook   | catch    | pictures |
| full   | four     | almost | after  | play     | uncle    |

### about - chain

## chart - fox

Kei





# fudge - mute

## paid - wag