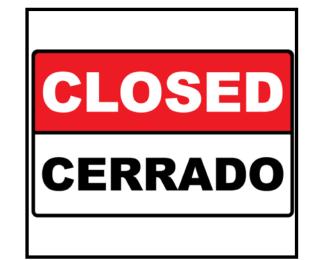

## What sign means first aid?

What sign means closed?

What sign means walk?

What sign means restroom (for anyone)?