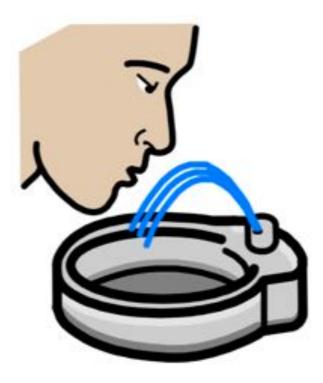

gn means elevator?









## What sign means first aid?









What sign means closed?









What sign means walk?









What sign means restroom (for anyone)?









# What sign means do not enter?









What sign means food?









#### What sign means caution: slippery when wet?









## What sign means keep locked?









# What sign means danger?









#### What sign means waiting room?









#### What sign means men's restroom?









#### What sign means enter: automatic door?









What sign means stop?









# What sign means handicap accessible?









#### What sign means recycle?









# What sign means don't walk?









## What sign means no food allowed?









What sign means open?









## What sign means drinking fountain?









#### What sign means poison?









#### What sign means women's restroom?









#### What sign means no guns allowed?









## What sign means fire extinguisher?









# What sign means exit?









## What sign means no pets allowed?































next











































next











































next











































next