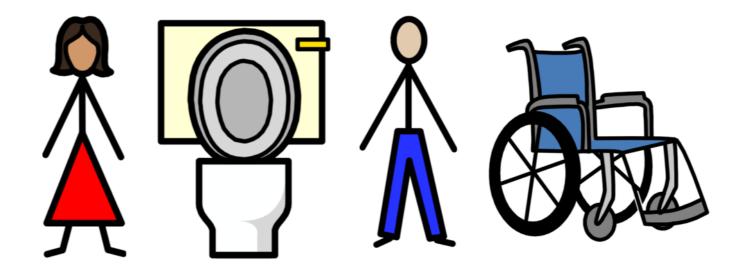

## What sign means first aid?

What sign means closed?

What sign means walk?

What sign means restroom (for anyone)?