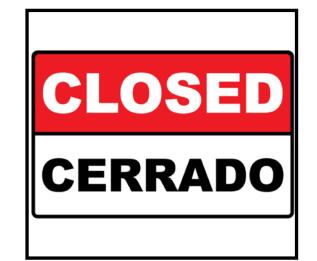

## What sign means first aid?

What sign means closed?

What sign means walk?

What sign means restroom (for anyone)?