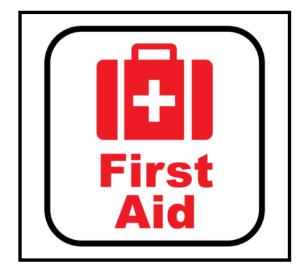

## What sign means first aid?

What sign means closed?

What sign means walk?

What sign means restroom (for anyone)?