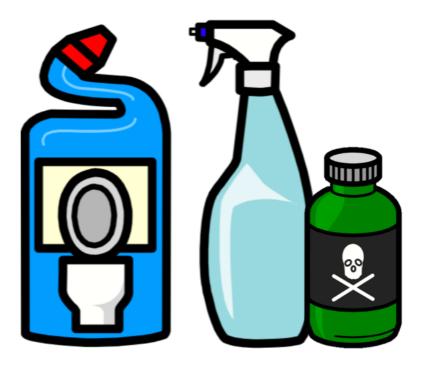

gn means first aid?









What sign means closed?









What sign means walk?









What sign means restroom (for anyone)?









# What sign means do not enter?









What sign means food?









#### What sign means caution: slippery when wet?









## What sign means keep locked?









# What sign means danger?









#### What sign means waiting room?









#### What sign means men's restroom?









#### What sign means enter: automatic door?









What sign means stop?









# What sign means handicap accessible?









#### What sign means recycle?









# What sign means don't walk?









## What sign means no food allowed?









What sign means open?









## What sign means drinking fountain?









#### What sign means poison?









#### What sign means women's restroom?









#### What sign means no guns allowed?









## What sign means fire extinguisher?









# What sign means exit?









## What sign means no pets allowed?































next











































next











































next











































next