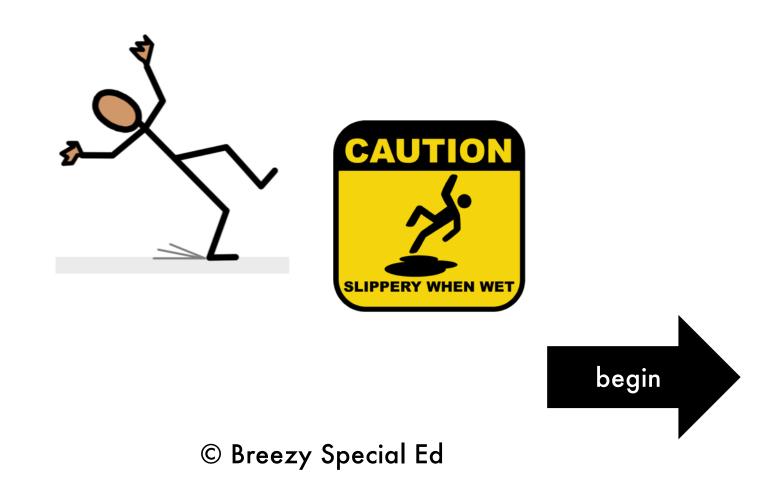

# **Community Signs Meanings**

Match the community sign with its meaning



# What sign means stairs?









#### What sign means no cell phones?









#### What sign means trash?









# What sign means out of order?









## What sign means flammable?









What sign means caution?









#### What sign means wash hands?









## What sign means escalator?









# What sign means wet paint?









#### What sign means no smoking?









What sign means elevator?









## What sign means first aid?









What sign means closed?









What sign means walk?









What sign means restroom (for anyone)?









# What sign means do not enter?









What sign means food?









#### What sign means caution: slippery when wet?









## What sign means keep locked?









# What sign means danger?









#### What sig