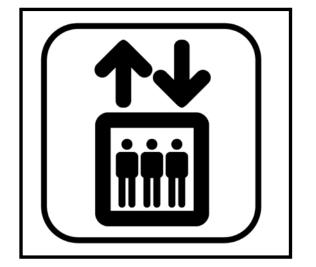

# **Community Signs Meanings**

Match the community sign with its meaning



# What sign means stairs?









#### What sign means no cell phones?









#### What sign means trash?









# What sign means out of order?









## What sign means flammable?









What sign means caution?









#### What sign means wash hands?









## What sign means escalator?









# What sign means wet paint?









#### What sign means no smoking?









What sign means elevator?









## What sign means first aid?









What sign means closed?









What sign means walk?









What sign means restroom (for anyone)?









# What sign means do not enter?









What sign means food?









#### What sign means caution: slippery when wet?









## What sign means keep locked?









# What sign means danger?









#### What sign means waiting room?