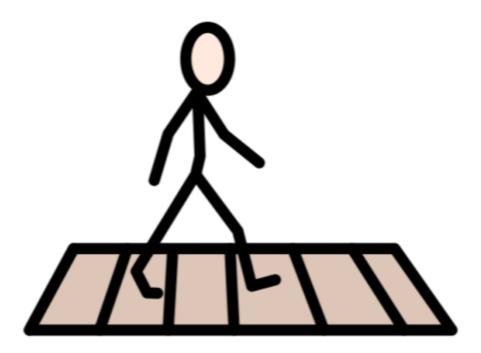

## What sign means first aid?

What sign means closed?

What sign means walk?

What sign means restroom (for anyone)?