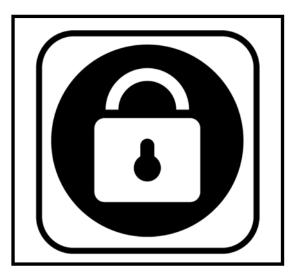

nings**

Match the community sign with its meaning



# What sign means stairs?









#### What sign means no cell phones?









#### What sign means trash?









# What sign means out of order?









## What sign means flammable?









What sign means caution?









#### What sign means wash hands?









## What sign means escalator?









# What sign means wet paint?









#### What sign means no smoking?









What sign means elevator?









## What sign means first aid?









What sign means closed?









What sign means walk?









What sign means restroom (for anyone)?









# What sign means do not enter?









What sign means food?









#### What sign means caution: slippery when wet?









## What sign means keep locked?









# What sign means danger?









#### What sign means waiting room?









#### What sign means men's restroom?









#### What sign means enter: automatic door?









What sign means stop?









# What sign means handicap accessible?









#### What sign means recycle?









# What sign means don't walk?









## What sign means no food allowed?









What sign means open?









## What sign means drinking fountain?









#### What sign means poison?









#### What sign means women's restroom?









#### What sign means no guns allowed?









## What sign means fire extinguisher?









# What sign means exit?









## What sign means no pets allowed?































next











































next