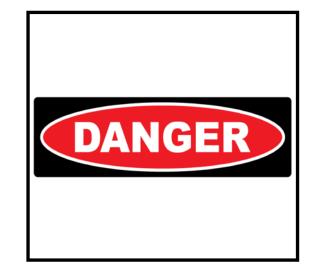

n means caution: slippery when wet?









## What sign means keep locked?









# What sign means danger?









#### What sign means waiting room?









#### What sign means men's restroom?









#### What sign means enter: automatic door?









What sign means stop?









# What sign means handicap accessible?









#### What sign means recycle?









# What sign means don't walk?









## What sign means no food allowed?









What sign means open?









## What sign means drinking fountain?









#### What sign means poison?









#### What sign means women's restroom?









#### What sign means no guns allowed?









## What sign means fire extinguisher?









# What sign means exit?









## What sign means no pets allowed?































next











































next











































next











































next