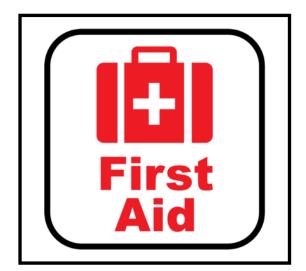

## What sign means first aid?

What sign means closed?

What sign means walk?

What sign means restroom (for anyone)?