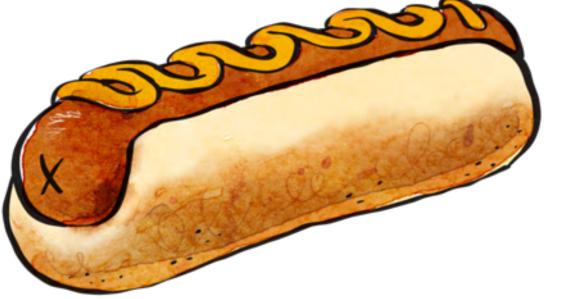

ans caution: slippery when wet?









## What sign means keep locked?









# What sign means danger?









#### What sign means waiting room?









#### What sign means men's restroom?









#### What sign means enter: automatic door?









What sign means stop?









# What sign means handicap accessible?









#### What sign means recycle?









# What sign means don't walk?









## What sign means no food allowed?









What sign means open?









## What sign means drinking fountain?









#### What sign means poison?









#### What sign means women's restroom?









#### What sign means no guns allowed?









## What sign means fire extinguisher?









# What sign means exit?









## What sign means no pets allowed?































next











































next











































next











































next