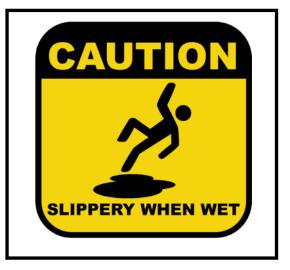

# **Community Signs Meanings**

Match the community sign with its meaning



# What sign means stairs?









#### What sign means no cell phones?









#### What sign means trash?









# What sign means out of order?









## What sign means flammable?









What sign means caution?









#### What sign means wash hands?









## What sign means escalator?









# What sign means wet paint?









#### What sign means no smoking?









What sign means elevator?









## What sign means first aid?









What sign means closed?









What sign means walk?









What sign means restroom (for anyone)?









# What sign means do not enter?









What sign means food?









#### What sign means caution: slippery when wet?









## What sign means keep locked?









# What sign means danger?









#### What sign means waiting room?









#### What sign means men's restroom?









#### What sign means enter: automatic door?









What sign means stop?









# What sign means handicap accessible?









#### What sign means recycle?









# What sign means don't wa