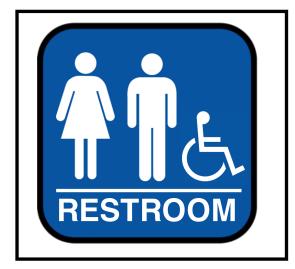

## What sign means first aid?

What sign means closed?

What sign means walk?

What sign means restroom (for anyone)?