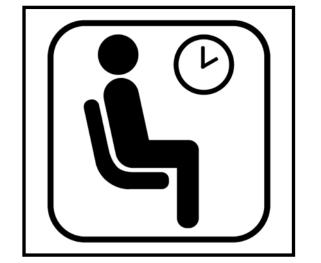

# **Community Signs Meanings**

Match the community sign with its meaning



# What sign means stairs?









#### What sign means no cell phones?









#### What sign means trash?









# What sign means out of order?









## What sign means flammable?









What sign means caution?









#### What sign means wash hands?









## What sign means escalator?









# What sign means wet paint?









#### What sign means no smoking?









What sign means elevator?









## What sign means first aid?









What sign means closed?









What sign means walk?









What sign means restroom (for anyone)?









# What sign means do not enter?









What sign means food?









#### What sign means caution: slippery when wet?









## What sign means keep locked?









# What sign means danger?









#### What sign means waiting room?









#### What sign means men's restroom?









#### What sign means enter: automatic door?









What sign means stop?









# What sign means handicap accessible?









#### What sign means recycle?









# What sign means don't walk?









## What sign means no food allowed?









What sign means open?









## What sign means drinking fountain?









#### What sign means poison?









#### What sign means women's restroom?









#### What sign means no guns allowed?









## What sign means fire extinguisher?









# What sign means exit?