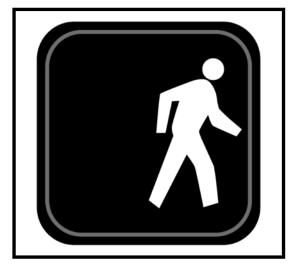

## What sign means first aid?

What sign means closed?

What sign means walk?

What sign means restroom (for anyone)?