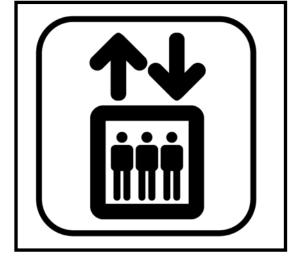

# **Community Signs Meanings**

Match the community sign with its meaning



# What sign means stairs?









#### What sign means no cell phones?









#### What sign means trash?









# What sign means out of order?









## What sign means flammable?









What sign means caution?









#### What sign means wash hands?









## What sign means escalator?









# What sign means wet paint?









#### What sign means no smoking?









What sign means elevator?









## What sign means first aid?









What sign means closed?









What sign means walk?









What sign means restroom (for anyone)?









# What sign means do not enter?









What sign means food?









#### What sign means caution: slippery when wet?









## What sign means keep locked?









# What sign means danger?









#### What sign means waiting room?









#### What sign means men's restroom?









#### What sign means enter: automatic door?









What sign means stop?









# What sign means handicap accessible?









#### What sign means recycle?









# What sign means don't walk?









## What sign means no