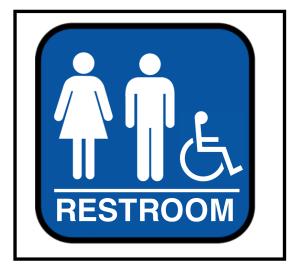

## What sign means first aid?

What sign means closed?

What sign means walk?

What sign means restroom (for anyone)?