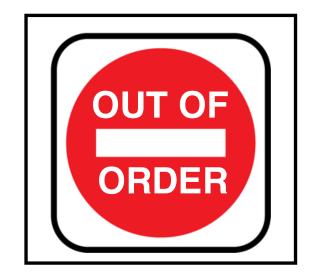

What sign means walk?









What sign means restroom (for anyone)?









# What sign means do not enter?









What sign means food?









#### What sign means caution: slippery when wet?









## What sign means keep locked?









# What sign means danger?









#### What sign means waiting room?









#### What sign means men's restroom?









#### What sign means enter: automatic door?









What sign means stop?









# What sign means handicap accessible?









#### What sign means recycle?









# What sign means don't walk?









## What sign means no food allowed?









What sign means open?









## What sign means drinking fountain?









#### What sign means poison?









#### What sign means women's restroom?









#### What sign means no guns allowed?









## What sign means fire extinguisher?









# What sign means exit?









## What sign means no pets allowed?































next











































next











































next











































next