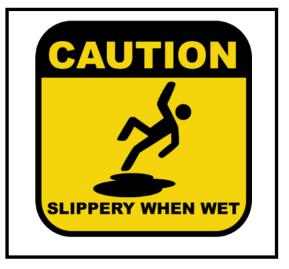

# **Community Signs Meanings**

Match the community sign with its meaning



# What sign means stairs?









#### What sign means no cell phones?









#### What sign means trash?









# What sign means out of order?









## What sign means flammable?









What sign means caution?









#### What sign means wash hands?









## What sign means escalator?









# What sign means wet paint?









#### What sign means no smoking?









What sign means elevator?









## What sign means first aid?









What sign means closed?









What sign means walk?









What sign means restroom (for anyone)?









# What sign means do not enter?









What sign means food?









#### What sign means caution: slippery when wet?









## What sign means keep locked?









# What sign means danger?









#### What sign means waiting room?









#### What sign means men's restroom?









#### What sign means enter: automatic door?









What sign means stop?









# What sign means handicap accessible?









#### What sign means recycle?









# What sign means don't walk?









## What sign means no food allowed?









What sign means open?









## What sign means drinking fountain?









#### What sign means poison?









#### What sign means women's restroom?









#### What sign means no guns allowed?









## What sign means fire extinguisher?









# What sign means exit?









## What sign means no pets allowed?































next