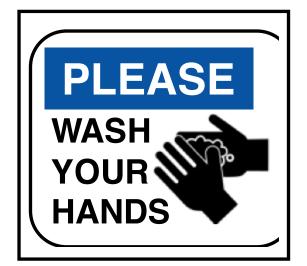

# **Community Signs Meanings**

Match the community sign with its meaning



# What sign means stairs?









#### What sign means no cell phones?









#### What sign means trash?









# What sign means out of order?









## What sign means flammable?









What sign means caution?









#### What sign means wash hands?









## What sign means escalator?









# What sign means wet paint?









#### What sign means no smoking?









What sign means elevator?









## What sign means first aid?









What sign means closed?









What sign means walk?









What sign means restroom (for anyone)?









# What sign means do not enter?









What sign means food?









#### What sign means caution: slippery when wet?









## What sign means keep locked?









# What sign means danger?









#### What sign means waiting room?









#### What sign means men's restroom?









#### What sign means enter: automatic door?









What sign means stop?









# What sign means handicap accessible?









#### What sign means recycle?









# What sign means don't walk?









## What sign means no food allowed?









What sign means open?









## What sign means drinking fountain?









#### What sign means poison?









#### What sign means women's restroom?









#### What sign means no guns allowed?









## What sign means fire extinguisher?









# What sign means exit?









## What sign means no pets allowed?































next