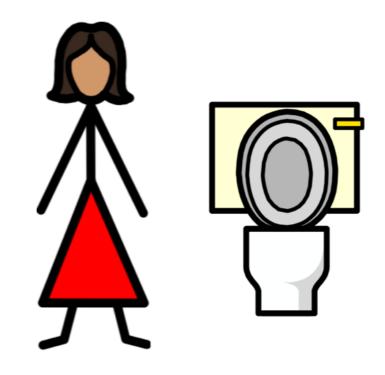

sed?









What sign means walk?









What sign means restroom (for anyone)?









# What sign means do not enter?









What sign means food?









#### What sign means caution: slippery when wet?









## What sign means keep locked?









# What sign means danger?









#### What sign means waiting room?









#### What sign means men's restroom?









#### What sign means enter: automatic door?









What sign means stop?









# What sign means handicap accessible?









#### What sign means recycle?









# What sign means don't walk?









## What sign means no food allowed?









What sign means open?









## What sign means drinking fountain?









#### What sign means poison?









#### What sign means women's restroom?









#### What sign means no guns allowed?









## What sign means fire extinguisher?









# What sign means exit?









## What sign means no pets allowed?































next











































next











































next











































next