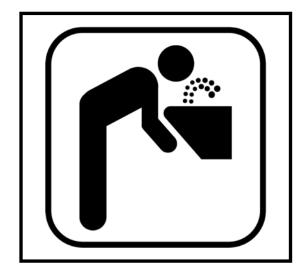

means elevator?









## What sign means first aid?









What sign means closed?









What sign means walk?









What sign means restroom (for anyone)?









# What sign means do not enter?









What sign means food?









#### What sign means caution: slippery when wet?









## What sign means keep locked?









# What sign means danger?









#### What sign means waiting room?









#### What sign means men's restroom?









#### What sign means enter: automatic door?









What sign means stop?









# What sign means handicap accessible?









#### What sign means recycle?









# What sign means don't walk?









## What sign means no food allowed?









What sign means open?









## What sign means drinking fountain?









#### What sign means poison?









#### What sign means women's restroom?









#### What sign means no guns allowed?









## What sign means fire extinguisher?









# What sign means exit?









## What sign means no pets allowed?































next











































next











































next











































next