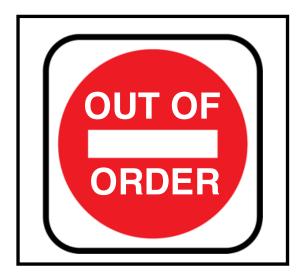

# **Community Signs Meanings**

Match the community sign with its meaning



# What sign means stairs?









#### What sign means no cell phones?









#### What sign means trash?









# What sign means out of order?









## What sign means flammable?









What sign means caution?









#### What sign means wash hands?









## What sign means escalator?









# What sign means wet paint?









#### What sign means no smoking?









What sign means elevator?









## What sign means first aid?









What sign means closed?









What sign means walk?









What sign means restroom (for anyone)?









# What sign means do not enter?









What sign means food?









#### What sign means caution: slippery when wet?









## What sign means keep locked?









# What sign means danger?









#### What sign means waiting room?









#### What sign means men's restroom?









#### What sign means enter: automatic door?









What sign means stop?