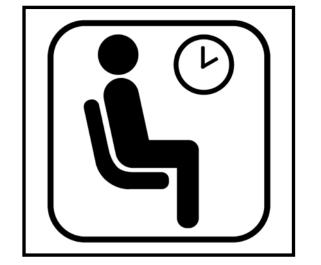

eanings**

Match the community sign with its meaning



# What sign means stairs?









#### What sign means no cell phones?









#### What sign means trash?









# What sign means out of order?









## What sign means flammable?









What sign means caution?









#### What sign means wash hands?









## What sign means escalator?









# What sign means wet paint?









#### What sign means no smoking?









What sign means elevator?









## What sign means first aid?









What sign means closed?









What sign means walk?









What sign means restroom (for anyone)?









# What sign means do not enter?









What sign means food?









#### What sign means caution: slippery when wet?









## What sign means keep locked?









# What sign means danger?









#### What sign means waiting room?









#### What sign means men's restroom?









#### What sign means enter: automatic door?









What sign means stop?









# What sign means handicap accessible?









#### What sign means recycle?









# What sign means don't walk?









## What sign means no food allowed?









What sign means open?









## What sign means drinking fountain?









#### What sign means poison?









#### What sign means women's restroom?









#### What sign means no guns allowed?









## What sign means fire extinguisher?









# What sign means exit?









## What sign means no pets allowed?































next











































next