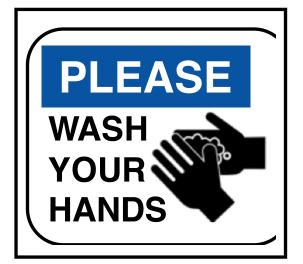

# **Community Signs Meanings**

Match the community sign with its meaning



# What sign means stairs?









#### What sign means no cell phones?









#### What sign means trash?









# What sign means out of order?









## What sign means flammable?









What sign means caution?









#### What sign means wash hands?









## What sign means escalator?









# What sign means wet paint?









#### What sign means no smoking?









What sign means elevator?









## What sign means first aid?









What sign means closed?









What sign means walk?









What sign means restroom (for anyone)?









# What sign means do not enter?









What sign means food?









#### What sign means caution: slippery when wet?









## What sign means keep locked?









# What sign means danger?









#### What sign means waiting room?









#### What sign means men's restroom?









#### What sign means enter: automatic door?









What sign means stop?









# What sign means handicap accessible?









#### What sign means recycle?









# What sign means don't walk?









## What sign means no food allowed?









What sign means open?









## What sign means drinking fountain?









#### What sign means poison?









#### What sign means women's restroom?









#### What sign means no guns allowed?









## What sign means fire extinguish