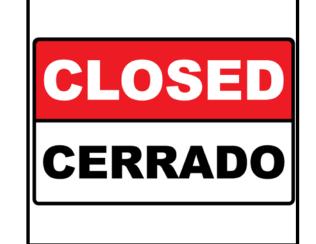

## What sign means first aid?

What sign means closed?

What sign means walk?

What sign means restroom (for anyone)?