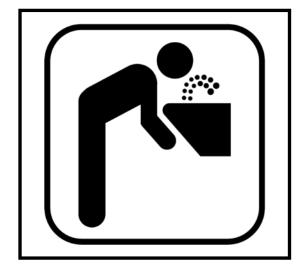

# **Community Signs Meanings**

Match the community sign with its meaning



# What sign means stairs?









#### What sign means no cell phones?









#### What sign means trash?









# What sign means out of order?









## What sign means flammable?









What sign means caution?









#### What sign means wash hands?









## What sign means escalator?









# What sign means wet paint?









#### What sign means no smoking?









What sign means elevator?









## What sign means first aid?









What sign means closed?









What sign means walk?









What sign means restroom (for anyone)?









# What sign means do not enter?









What sign means food?









#### What sign means caution: slippery when wet?









## What sign means keep locked?









# What sign means danger?









#### What sign means waiting room?









#### What sign means men's restroom?









#### What sign means enter: automatic door?









What sign means stop?









# What sign means handicap accessible?









#### What sign means recycle?









# What sign means don't walk?









## What sign means no food allowed?









What sign means open?









## What sign means drinking fountain?









#### What sign means poison?









#### What sign means women's restroom?









#### What sign means no guns allowed?









## What sign means fire extinguisher?









# What sign means exit?









## What sign means no pe