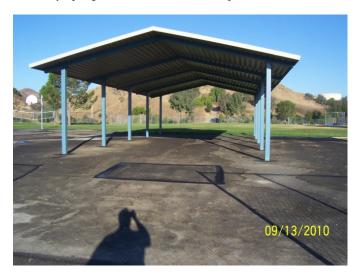

- 1. Woodcrest Junior High: Marquee sign installed.
- 2. Country Springs and Eagle Canyon Elementary: Playground Sand Replacement
- 3. Canyon Hills and Townsend Junior High
  - a. Library Expansion Project
  - b. Asphalt Paving
- 4. Chino High: Building L renovation and Fencing
- 5. Butterfield Ranch, Country Springs and Rolling Ridge Elementary: Misc. Alterations and Improvements
- 6. Litel Elementary: Parking Lot Expansion
- 7. Levi Dickey Elementary:
  - a. Playground Equipment Replacement
  - b. Exterior Painting
- 8. Newman Elementary: Exterior Painting
- 9. Butterfield Ranch, Cattle, Eagle Canyon, Litel, and Oak Ridge Elementary and Townsend Junior High: Data Cabling for VOIP Phone System
- 10. Oak Ridge and Rolling Ridge Elementary: Skylight Replacement
- 11. Buena Vista High: Portable Science Lab Project
- 12. Los Serranos, Oak Ridge and Rolling Ridge Elementary: Landscaping/Slope Stabilization
- 13. Glenmeade Elementary, Townsend Junior High and Chino High: Concrete Replacement
- 14. Eagle Canton, Litel, Oak Ridge Elementary; Canyon Hills and Townsend Junior High, Ayala and Don Lugo High: Exterior Lighting Replacement
- 15. Country Springs and Oak Ridge Elementary and Ayala HVAC Equipment Replacement
- 16. Cattle and Dickey Elementary and Chino Valley Learning Academy: Restroom Partition Upgrades
- 17. Country Springs Elementary: ADA Access Ramp