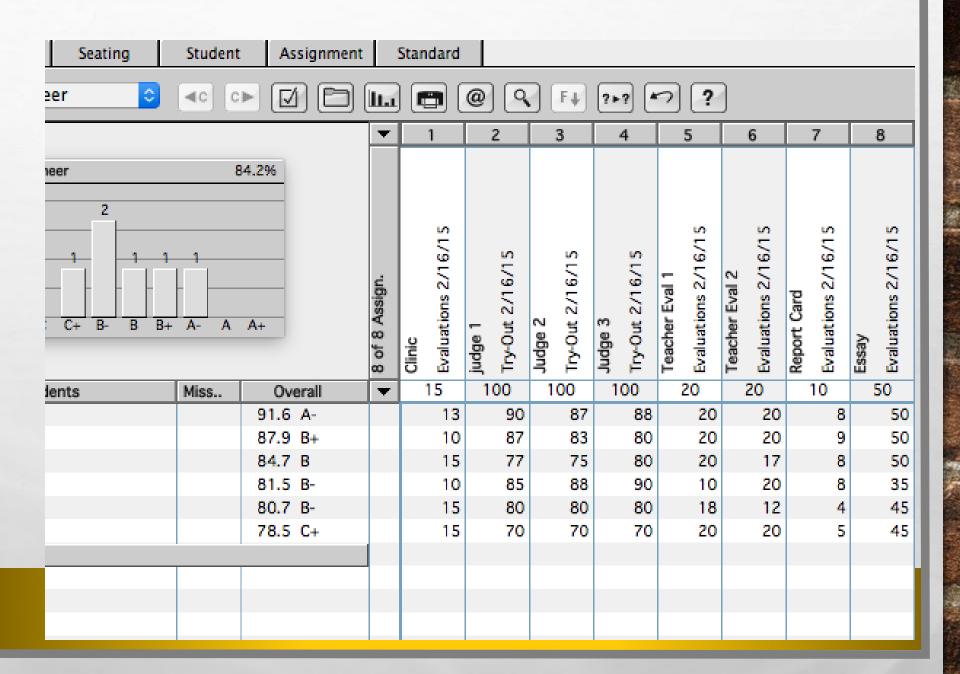

#### **JUDGING**

- 3-4 JUDGES WILL BE HIRED WHO HAVE CHEER EXPERIENCE AND HAVE WORKED WITH PROFESSIONAL ORGANIZATIONS SUCH AS CHEERPROS, JAMZ AND THE UNITED SPIRIT ASSOCIATION.
- EACH CANDIDATE WILL BE SCORED ON A 1-100 POINT SCALE.
- THE 3-4 JUDGE SHEETS WILL BE TOTALED TOGETHER FOR 300/400 POINTS POSSIBLE.

# TOTAL POINTS FOR TRY-OUT SCORE

- CLINICS 60 POINTS POSSIBLE
  - (20 POINTS A DAY-INCLUDES PRELIMINARY STUNTING SCORE)
  - SPIRIT STAFF SCORE
- TEACHER EVALUATIONS 30 POINTS
- LETTER OF INTENT-40 POINTS
- REPORT CARD 20 POINTS POSSIBLE
- JUDGES AT TRYOUTS 100 POINTS POSSIBLE PER JUDGE