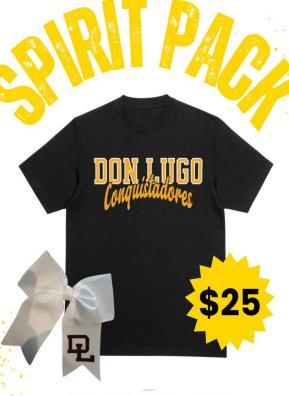

#### **CLINIC AND TRY-OUTS**

- ALL SPIRITLEADER CANDIDATES ARE REQUIRED TO WEAR EITHER DON LUGO P.E. SHIRTS AND SHORTS (EIGHTH GRADERS MAY WEAR THEIR MIDDLE SCHOOL P.E. SHIRTS AND SHORTS) OR BLACK, BROWN OR GRAY SHORTS WITH EITHER A WHITE, GRAY, BROWN, BLACK OR GOLD SHIRT.
- NEW THIS YEAR! CANDIDATES MAY PURCHASE THE SPIRIT PACK OFFERED BY OUR BOOSTERS FOR
   \$25
- HAIR NEEDS TO BE PULLED AWAY FROM YOUR FACE AND KEEP IT NEAT. (PONYTAILS ARE RECOMMENDED)
- ABSOLUTELY NO GLITTER OR JEWELRY IS ALLOWED. IT IS A SAFETY HAZARD FOR SOME AND COULD POSSIBLY DETRACT FROM YOUR PERFORMANCE. WHILE THE ACNE PATCHES ARE POPULAR PLEASE DO NOT WEAR ANY THAT MAY DISTRACT FROM YOUR FACIALS.
- ATHLETIC TENNIS SHOES
- RETURNING CANDIDATES SHOULD NOT WEAR ANYTHING THAT SHOWS YOU HAVE BEEN A PART OF THE PROGRAM.

# BOOSTER SPIRIT PACK